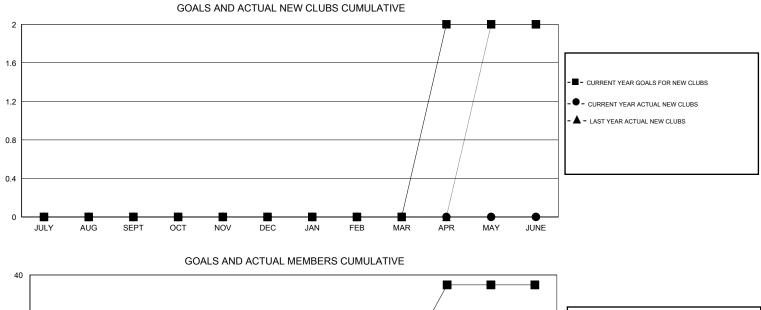

## MIKLOS HORVATH GMT:

| LOCATION SLOVENIA |
|-------------------|
|-------------------|

 $\mathsf{GMT} \; \mathsf{CA} \; 4$ Clubs Members RESULTS FOR 2014-2015 RESULTS FOR 2014-2015 NEW CLUB NEW CLUBS DROPPED NET NEW MEMBER CHARTER AND DROPPED NET QUARTER QUARTER GOAL CLUBS GAIN/LOSS GOAL NEW MEMBERS MEMBERS GAIN/LOSS ADDED 0 0 0 0 0 15 8 7 JULY/AUG/SEPT JULY/AUG/SEPT 0 0 0 0 27 -10 5 -22 OCT/NOV/DEC OCT/NOV/DEC 0 0 0 0 5 33 38 -5 JAN/FEB/MAR JAN/FEB/MAR 2 0 0 0 40 0 0 0 APR/MAY/JUNE APR/MAY/JUNE