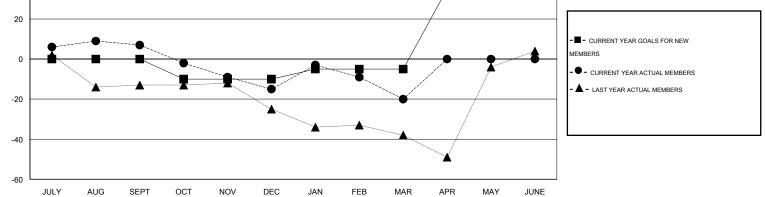

## MIKLOS HORVATH GMT:

| LOCATION SLOVENIA |
|-------------------|
|-------------------|

 $\mathsf{GMT} \; \mathsf{CA} \; 4$ Clubs Members RESULTS FOR 2014-2015 RESULTS FOR 2014-2015 NEW CLUB NEW CLUBS DROPPED NET NEW MEMBER CHARTER AND DROPPED NET QUARTER QUARTER GOAL CLUBS GAIN/LOSS GOAL NEW MEMBERS MEMBERS GAIN/LOSS ADDED 0 0 0 0 0 15 8 7 JULY/AUG/SEPT JULY/AUG/SEPT 0 0 0 0 27 -10 5 -22 OCT/NOV/DEC OCT/NOV/DEC 0 0 0 0 5 33 38 -5 JAN/FEB/MAR JAN/FEB/MAR 2 0 0 0 40 0 0 0 APR/MAY/JUNE APR/MAY/JUNE